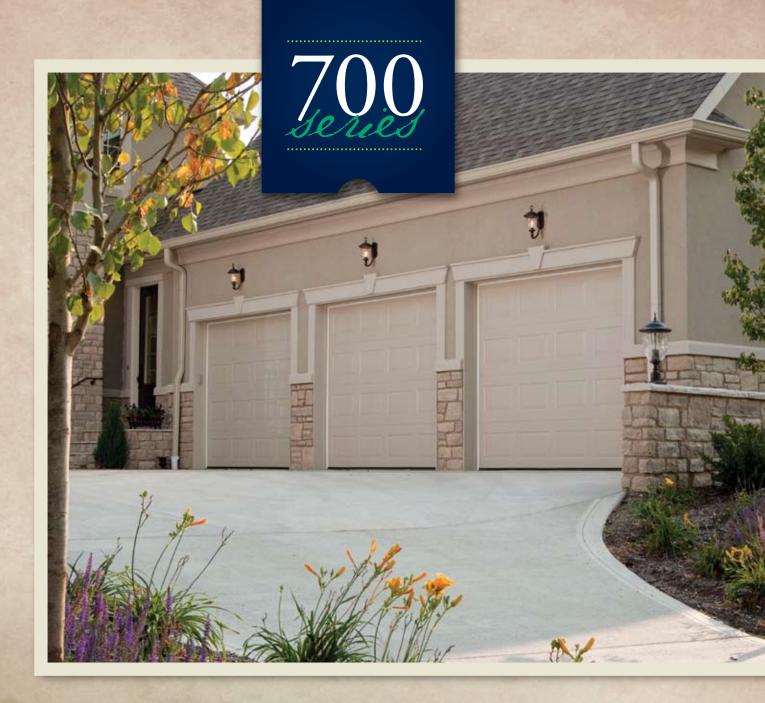

## The 700 Series 171017121760177017801790

The 700 Series is our premier line of garage doors. The 700 Series offers the look of deep embossed wood grain with the strength and durability of heavy gauge galvanized steel. The 700 Series boasts one of the highest energy ratings of any garage door in the industry, insulated for maximum energy efficiency and engineered for years of use. Backed by a Limited Lifetime Warranty, the 700 Series is ideal in all climates and offers a full range of color and window options. Adding beauty and value to your home has never been so easy!