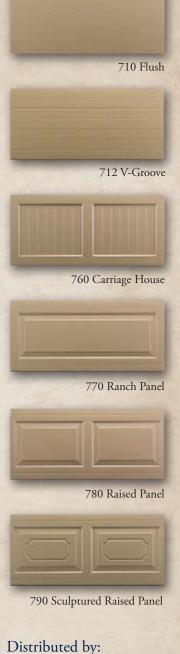

## The 700 Series 171017121760177017801790

The 700 Series is our premier line of garage doors. The 700 Series offers the look of deep embossed wood grain with the strength and durability of heavy gauge galvanized steel. The 700 Series boasts one of the highest energy ratings of any garage door in the industry, insulated for maximum energy efficiency and engineered for years of use. Backed by a Limited Lifetime Warranty, the 700 Series is ideal in all climates and offers a full range of color and window options. Adding beauty and value to your home has never been so easy!

## **Technical Information**

The 700 Series is offered in 12 pre-finished colors. This series provides maximum energy efficiency with 13/4" thick, CFC FREE, polyurethane insulation with a calculated R-Value of 16.18, resulting in doors that provide more than six times the insulating value of wood or non-insulated doors. The 700 series includes a three-tier, corrosion-resistant protective finish with a polyurethane primer and a durable polyester finish coat on the interior and exterior. A vinyl top cap and bottom cap provide a full-thermal break, separating the outside steel from the inside steel. Included is a heavy vinyl bottom weather seal. This combination of protection seals out the elements and repels the most hostile weather conditions. See our Window Option literature for all the window and glass options. The 700 Series is also available in a wide range of design pressures for wind load requirements.